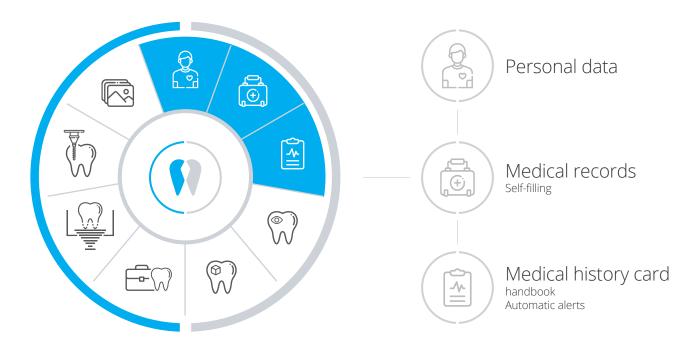

## Operation management

The DentixUnikue program was implemented by Quartex Informatica in partnership with many experienced dentists and included everything related to the organization of your Dental Office. Using DentixUnikue, you will be able to manage, in addition to clinical data, the patient's accounting data in a simple, fast, and orderly manner.

### Image management

DentixUnikue can also manage digital images. You can acquire, manage, and archive digital images such as: photos, digital Rx, and videos. With DentixUnikue, you can have all the patient clinical information in a simple and organized way.