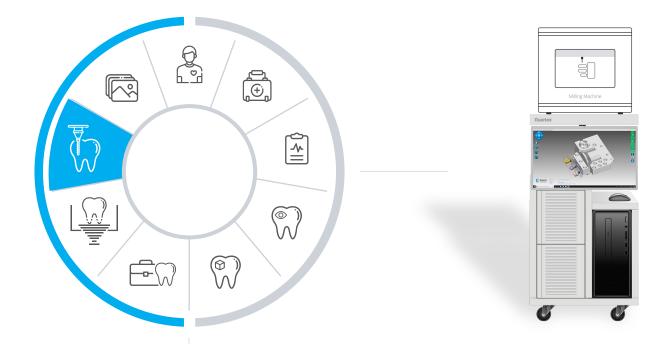

#### Milling / Grinding machines

Using DentixUnikue, it is intuitive and straightforward to start the process of subtractive production for the adaptation of various certified materials.

## Subtractive production

The DentixUnikue system is fully compatible with all open milling machines. All Dental Office team members will be able to use the DentixUnikue system simply and intuitively. There are countless certified materials available for this equipment, so you can offer your patients more services by increasing the enthusiasm about therapies and, therefore, the reputation of your Dental Office. All production data will be automatically entered into the patient's medical records.