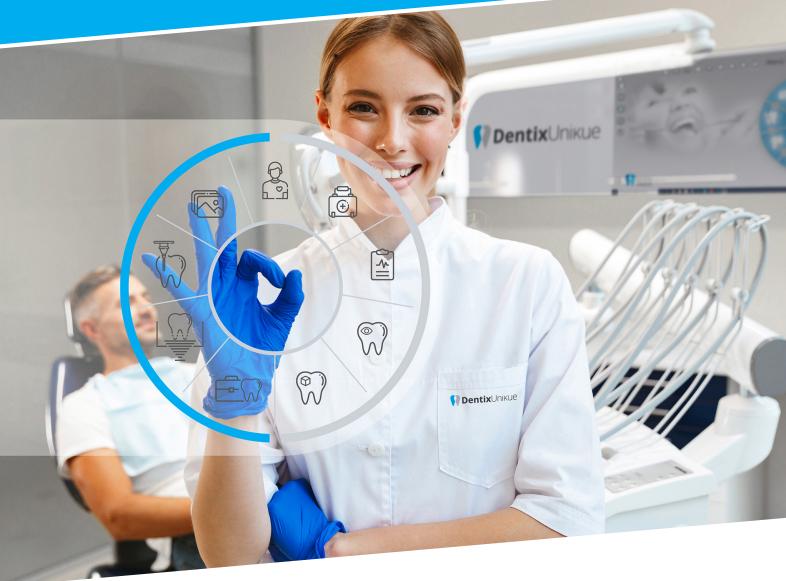

# Complete dental office management, with a peerless organization

DentixUnikue is a simple and open system that can be used by all your work team.

# Beyond the analogical. Organization, efficiency and productivity.

Using our process, all doctors, both digital experts and beginners, can optimize the use of digital technologies in a simple way, facilitating the achievement of service, organization, quality, and productivity objectives.