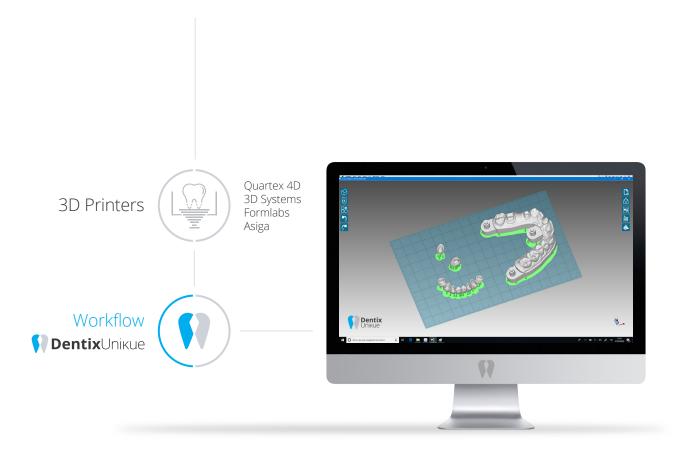

#### Additive Manufacturing

Quartex 4D 3D Systems Formlabs Asiga and others...

#### 3D printing

One system in order to proceed to 3D digital printing of models and other objects in a simple and fully automatic way.

## Additive production

Many compatible 3D printers, through DentixUnikue, can manage and create, with certified materials, devices in a simple way such as models, templates, bytes, and temporaries. All production's data will be automatically written and stored in the patient's medical record.