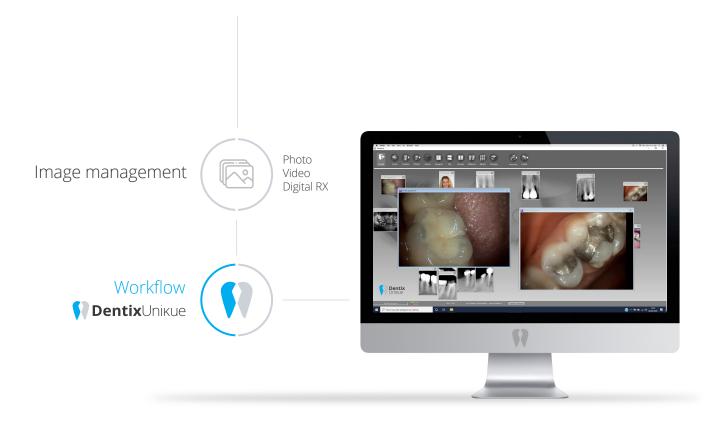

### Image management

DentixUnikue can also manage digital images. You can acquire, manage, and archive digital images such as: photos, digital Rx, and videos. With DentixUnikue, you can have all the patient clinical information in a simple and organized way.