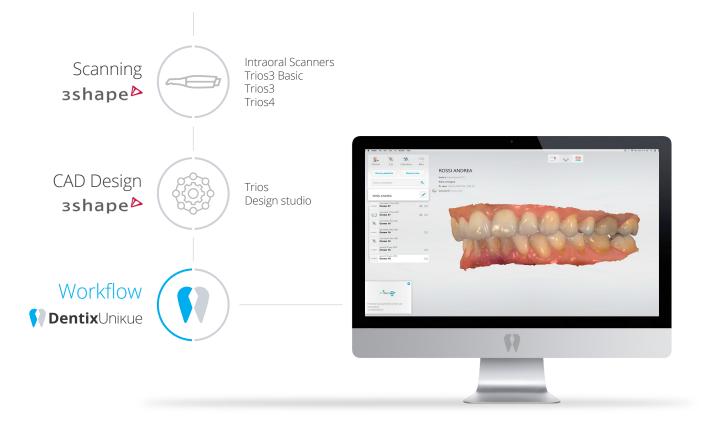

#### Intraoral Scan

3Shape Align Carestream GC Medit Shining 3D Runyes

## **TRIOS Workflow**

DentixUnikue allows users to open 3Shape intraoral patient scans directly within the system to improve workflow efficiency, a complete view of patient accounts, and clinical history. All on a single digital platform without re-entering patient data, improving efficiency and communication. Data can be viewed on any PC in the office network.