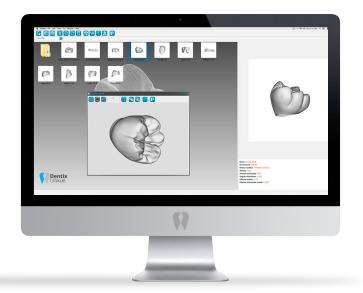

## **TRIOS Workflow**

DentixUnikue allows users to open 3Shape intraoral patient scans directly within the system to improve workflow efficiency, a complete view of patient accounts, and clinical history. All on a single digital platform without re-entering patient data, improving efficiency and communication. Data can be viewed on any PC in the office network.