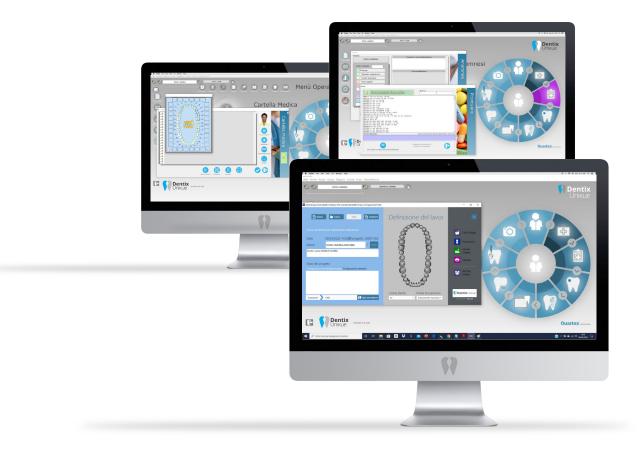

# Complete dental office management, with a peerless organization

DentixUnikue is a simple and open system that can be used by all your work team.

## Operation management

The DentixUnikue program was implemented by Quartex Informatica in partnership with many experienced dentists and included everything related to the organization of your Dental Office. Using DentixUnikue, you will be able to manage, in addition to clinical data, the patient's accounting data in a simple, fast, and orderly manner.