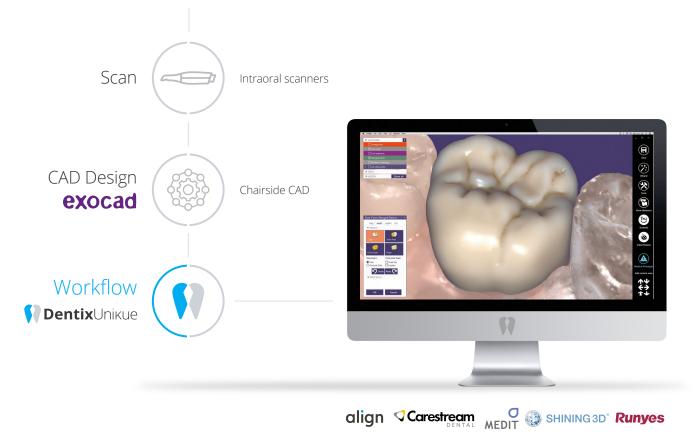

## **TRIOS Workflow**

DentixUnikue allows users to open 3Shape intraoral patient scans directly within the system to improve workflow efficiency, a complete view of patient accounts, and clinical history. All on a single digital platform without re-entering patient data, improving efficiency and communication. Data can be viewed on any PC in the office network.

## EXOCAD Workflow

DentixUnikue perfectly integrates Exocad's powerful ChairsideCAD software for a clinical setting use. DentixUnikue user's experience will be even more comfortable, complete, and automated. ChairsideCAD software is easy to learn and includes a step-by-step process design guide. All data are always organized automatically, improving efficiency and communication within your Dental Office.