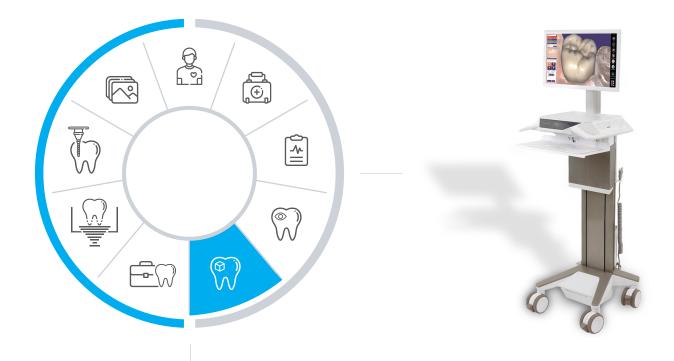

#### **Intraoral Scanners**

DentixUnikue system is compatible with the most popular intraoral scanners and related Chairside certified CAD software.

## **TRIOS Workflow**

DentixUnikue allows users to open 3Shape intraoral patient scans directly within the system to improve workflow efficiency, a complete view of patient accounts, and clinical history. All on a single digital platform without re-entering patient data, improving efficiency and communication. Data can be viewed on any PC in the office network.

## EXOCAD Workflow

DentixUnikue perfectly integrates Exocad's powerful ChairsideCAD software for a clinical setting use. DentixUnikue user's experience will be even more comfortable, complete, and automated. ChairsideCAD software is easy to learn and includes a step-by-step process design guide. All data are always organized automatically, improving efficiency and communication within your Dental Office.