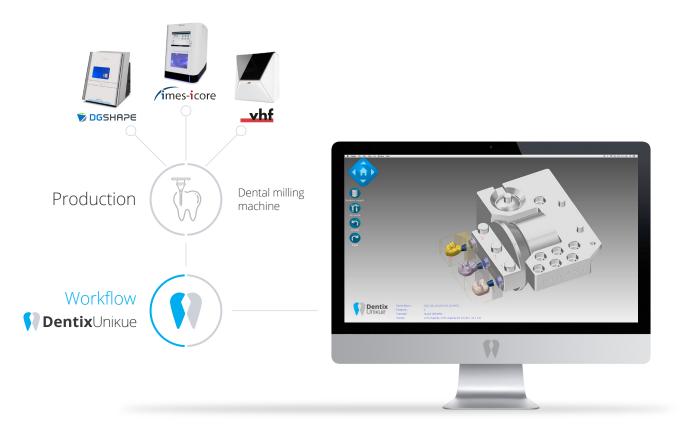

## Subtractive production

The DentixUnikue system is fully compatible with all open milling machines. All Dental Office team members will be able to use the DentixUnikue system simply and intuitively. There are countless certified materials available for this equipment, so you can offer your patients more services by increasing the enthusiasm about therapies and, therefore, the reputation of your Dental Office. All production data will be automatically entered into the patient's medical records.