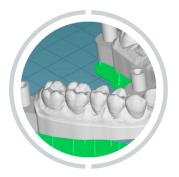

## **TRIOS Workflow**

DentixUnikue allows users to open 3Shape intraoral patient scans directly within the system to improve workflow efficiency, a complete view of patient accounts, and clinical history. All on a single digital platform without re-entering patient data, improving efficiency and communication. Data can be viewed on any PC in the office network.

## EXOCAD Workflow

DentixUnikue perfectly integrates Exocad's powerful ChairsideCAD software for a clinical setting use. DentixUnikue user's experience will be even more comfortable, complete, and automated. ChairsideCAD software is easy to learn and includes a step-by-step process design guide. All data are always organized automatically, improving efficiency and communication within your Dental Office.