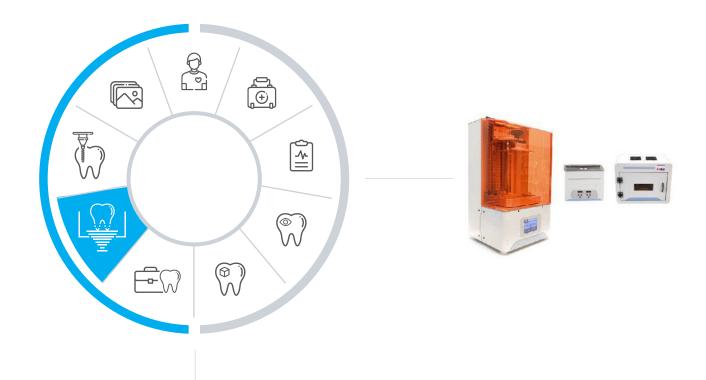

#### 3D printing

One system in order to proceed to 3D digital printing of models and other objects in a simple and fully automatic way.

## Additive production

Many compatible 3D printers, through DentixUnikue, can manage and create, with certified materials, devices in a simple way such as models, templates, bytes, and temporaries. All production's data will be automatically written and stored in the patient's medical record.